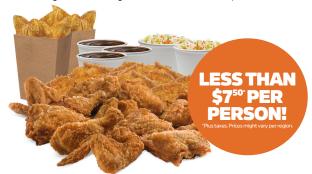

#### 27 Chicken Tenders

\$99.00

Includes 2 large Taters, 2 large Salads, 3 medium Gravy

### **ADD-ON**

| 9 Piece Signature Chicken Feast<br>Includes large Taters, medium Salad, medium Gravy | \$39.99 |
|--------------------------------------------------------------------------------------|---------|
| <b>9 Chicken Tenders Feast</b> Includes large Taters, medium Salad, medium Gravy     | \$39.99 |
| 9 Piece Signature Chicken                                                            | \$27.50 |
| 9 Chicken Tenders                                                                    | \$27.50 |
| 12 Biscuits                                                                          | \$9.99  |
| 12 Pies Flavour based on availability                                                | \$18.00 |

Plus taxes. Pricing may vary by region.